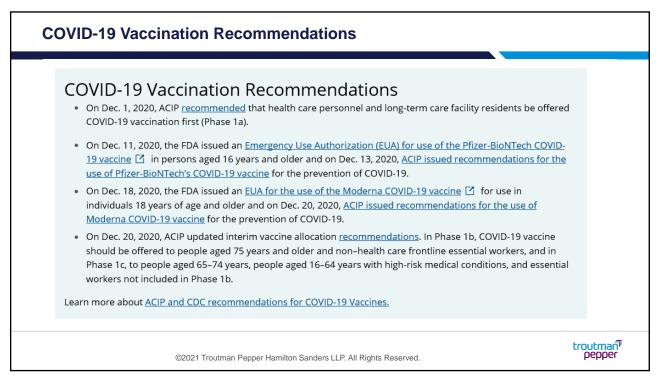

sen | Adenovirus Vector               | Phase 3 Trials, EUA request<br>submitted February 2021 | <ul><li>Single dose; 72% effective</li><li>Refrigerator storage</li></ul> |  |  |
| AstraZeneca                  | Adenovirus Vector               | Phase 3 Trials underway                                | <ul><li>Single dose</li><li>Refrigerator storage</li></ul>                |  |  |
| Sanofi                       | Recombinant protein/adjuvant    | Phase 2 trials scheduled to start<br>February 2021     | <ul><li> 2 doses</li><li> Refrigerator storage</li></ul>                  |  |  |
| Novavax                      | Recombinant<br>protein/adjuvant | Phase 3 trials underway                                | <ul><li> 2 doses, 21 days apart</li><li> Refrigerator storage</li></ul>   |  |  |





|                                                             |                                                                                                                                                                                          | Prioritization